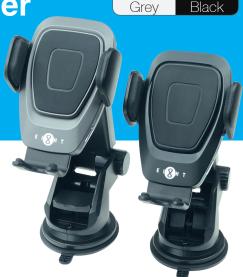

- 15W quick charge
- Built in wireless charging transmitter, support qi wireless charging for all Qi-enabled smartphones
- Smart touch button and LED indicator on both sides.
- Fully automatic induction, one hand operation.
- Over-load, Over-voltage, Over-heat, Over-current and Short circuit protection

**Ultra Fast Wireless Charger** 